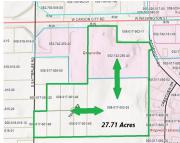

### CARSON CITY, GREENVILLE, MI, 48838

https://tuckerbenner.com

Large commerical parcel located on Greenville's growing west corridor near the intersection of M57 and Satterlee roads. 27.7 acres with road front access on both M57/Carson City Rd and Satterlee Rd. Excellent opportunity for large anchor store location needing a large area near a major artery along high traffic flow and visibility.

0 baths
Commercial Land
Land
Active

×

Basics

Category: Land Status: Active Lot size: 27.71 sq ft County: Montcalm Type: Commercial Land Bathrooms: 0 baths Lot Size Acres: 27.71 acres