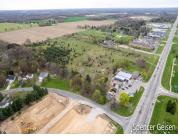

### CARSON CITY, GREENVILLE, MI, 48838

https://tuckerbenner.com

Large commerical parcel located on Greenville's growing west corridor near the intersection of M57 and Satterlee roads. 27.7 acres with road front access on both M57/Carson City Rd and Satterlee Rd. Excellent opportunity for large anchor store location needing a large area near a major artery along high traffic flow and visibility.