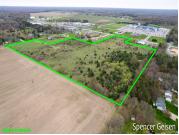

### CARSON CITY, GREENVILLE, MI, 48838

https://tuckerbenner.com

Large commerical parcel located on Greenville's growing west corridor near the intersection of M57 and Satterlee roads. 27.7 acres with road front access on both M57/Carson City Rd and Satterlee Rd. Excellent opportunity for large anchor store location needing a large area near a major artery along high traffic flow and visibility.