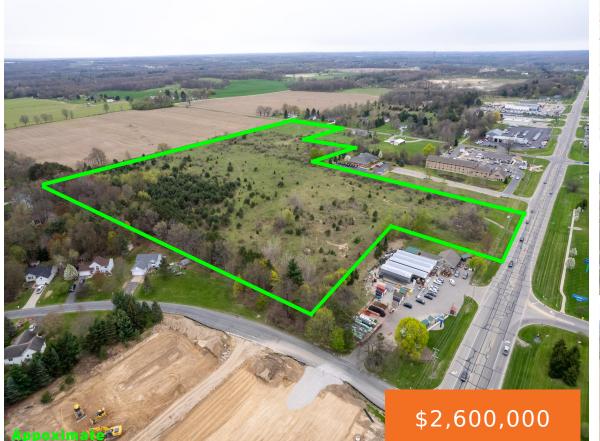

### CARSON CITY, GREENVILLE, MI, 48838

https://tuckerbenner.com

Large commerical parcel located on Greenville's growing west corridor near the intersection of M57 and Satterlee roads. 27.7 acres with road front access on both M57/Carson City Rd and Satterlee Rd. Excellent opportunity for large anchor store location needing a large area near a major artery along high traffic flow and visibility.