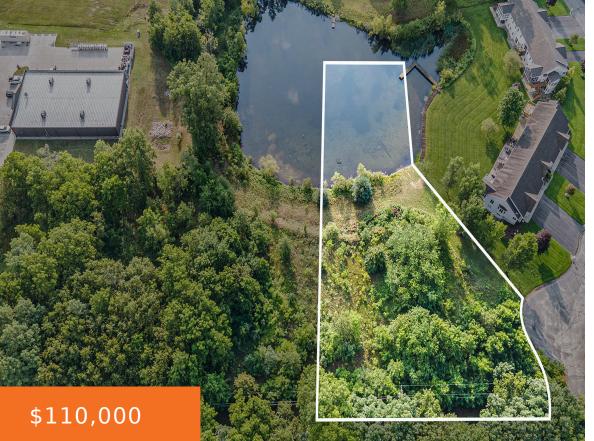

#### **EDWIN, WAYLAND, MI, 49348**

https://tuckerbenner.com

This is the opportunity you have been waiting for. This 1.384 acre spacious lot, featuring a charming pond, offers the perfect setting to build your dream home. Choose your own builder and enjoy the ideal location near Gun Lake, state land, halfway between Kalamazoo and Grand Rapids and close to 131. This property wont last [...]

# **Basics**

Category: Land

**Status:** Active

Lot size: 1.38 sq ft

County: Barry

Type: Acreage

Bathrooms: 0 baths

Lot Size Acres: 1.38 acres