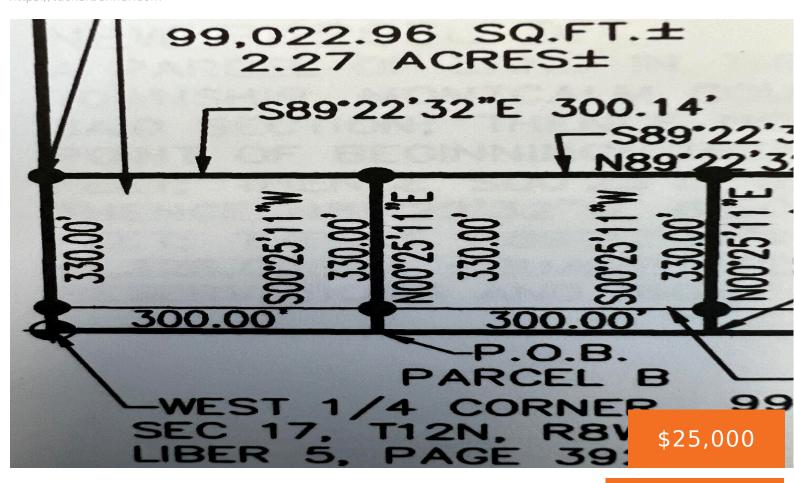

## **HOWARD CITY - EDMORE RD, LAKEVIEW, MI, 48850**

https://tuckerbenner.com

Perfect building site near the Village of Lakeview. Split is township approved. Buyer responsible for the soil evaluation for the septic. Paved road. Perfect area for a nice new homestead, garden, chickens and maybe a horse. Hurry and get that new home built this summer. Look up Cato Township, Montcalm County for Ordnances for building [...]

### **Basics**

Category: Land Type: Acreage

Status: Active Bathrooms: 0 baths

Lot size: 2.27 sq ft Lot Size Acres: 2.27 acres

County: Montcalm