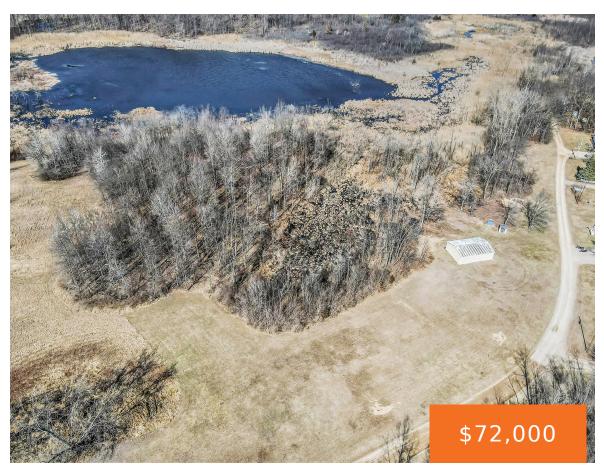

## POKEY, HASTINGS, MI, 49058

https://tuckerbenner.com

Affordable 3 acre lake front property with 185' on Ellison Lake in the Hastings school district. Peaceful neighborhood setting ideal for your new home with survey and soil evaluation complete. Above ground septic system will be required. Act now and enjoy the lake this summer!

### **Amenities & Features**

Utilities: Phone Available, None Waterfront Features: Lake

Lot Features: Buildable