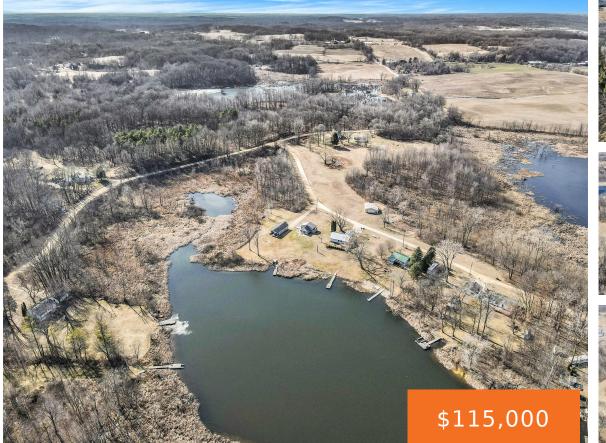

## **Amenities & Features**

Utilities: Electricity Available, None Lot Features: Buildable, Wetland Area Waterfront Features: Lake

## **School Information**

High School District: Hastings

### Miscellaneous

Road Surface Type: Unimproved Listing Terms: Cash, Conventional **Tax Year:** 2025

CrossStreet: Sager Rd & End