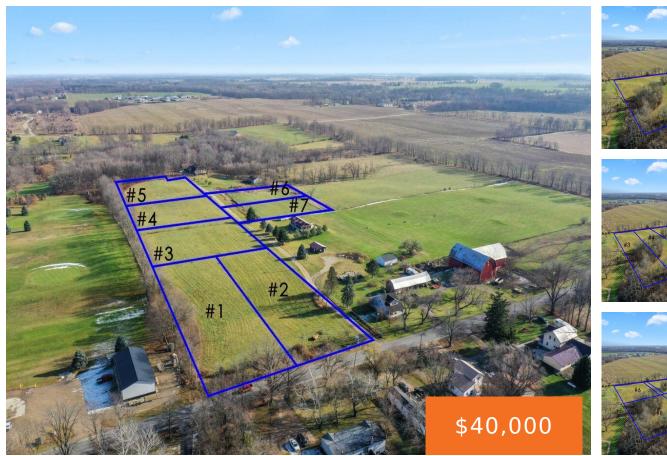

### PARCEL 1 1581 KELSEY, IONIA, MI, 48846

https://tuckerbenner.com

Welcome to Parcel 1 Kelsey HWY. Premium Building Site adjacent to Rolling Hills Golf Course in South Ionia. 1 Acre lot on paved road close to downtown, schools, retail strip, and an easy few minute jaunt to I96. Multiple sites and sizes available. Developers and Builders welcome. Hurry to find your perfect Building Spot! No [...]

### Basics

Category: Land Status: Active Lot size: 1 sq ft County: Ionia Type: Acreage Bathrooms: 0 baths Lot Size Acres: 1 acres

## **Amenities & Features**

Utilities: None Lot Features: Buildable, Golf Course Frontage, Recreational

# **School Information**

High School District: Ionia

Miscellaneous

Road Surface Type: Paved Listing Terms: Cash, Conventional CrossStreet: Tuttle Rd, Riverside