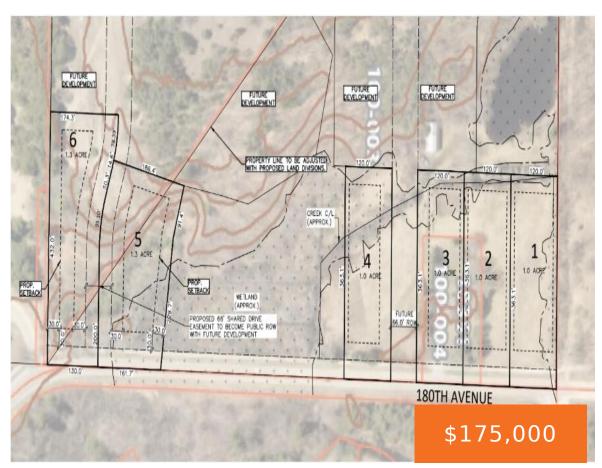

# 1, 180TH, SPRING LAKE, MI, 49456

https://tuckerbenner.com

Rare Vacant Land Opportunity in Spring Lake Township! Pending final split approval from the township, there will be 6 parcels available, all either an acre or more (see map in pictures)! A short distance to Lake Hills Elementary, City Sidewalk, and 10 mins to either Grand Haven beach or Spring Lake.