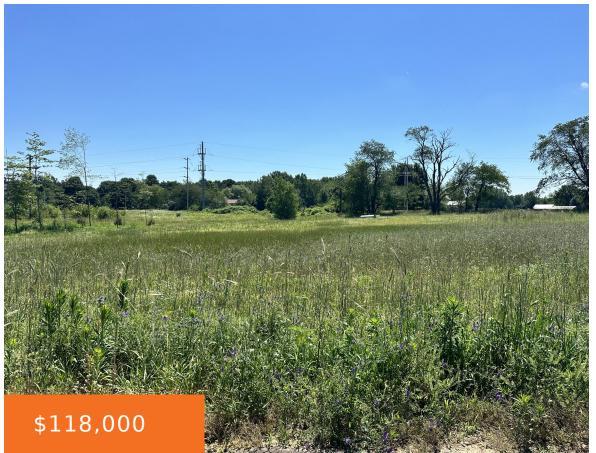

# 1, FILLMORE ST, ALLENDALE, MI, 49401

https://tuckerbenner.com

Come walk this property that has lots of potential. Your dream home is ready to be built. Well and Septic. Natural Gas

- 0 baths
- Acreage
- Land
- Active

## **Basics**

Category: Land

**Status:** Active

Lot size: 4.4 sq ft

County: Ottawa

**Type:** Acreage

Bathrooms: 0 baths

Lot Size Acres: 4.4 acres

# **Building Details**

**Current Use:** Agricultural