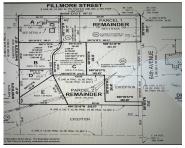

## **Basics**

Category: Land

**Status:** Active

Lot size: 4.4 sq ft

County: Ottawa

**Type:** Acreage

Bathrooms: 0 baths

Lot Size Acres: 4.4 acres

# **Miscellaneous**

Road Surface Type: Paved CrossStreet: 68th/64th

Listing Terms: Cash, FHA, Conventional

Call us now

Phone: (231)730-8781

Email: tuckerbennerteam@gmail.com

Address: 2747 Lakeshore Drive, Twin Lake, MI 49457