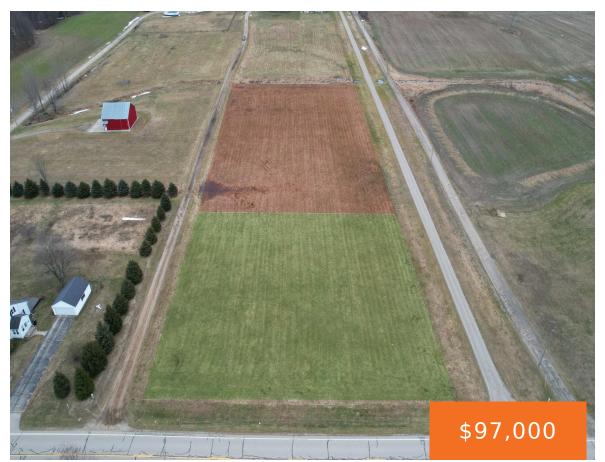

## 1, HEARTWOOD, ZEELAND, MI, 49464

https://tuckerbenner.com

Beautiful 1.65-acre lot located in wonderful farm country within Zeeland Public Schools! Flat, already cleared and previously perked building site located on a private drive with only 2 other houses, and natural gas and high-speed internet! No building requirements besides Salem Twp. requirements, and 2 deed restrictions to be recorded at closing that say no [...]

## **Basics**

Category: Land

**Status:** Active

Lot size: 1.65 sq ft

County: Allegan

**Type:** Acreage

Bathrooms: 0 baths

Lot Size Acres: 1.65 acres

### **Amenities & Features**

Utilities: Broadband, Well, Septic Lot Features: Level, Buildable, Cleared, Cul-De-Sac, Corner

Lot