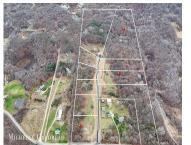

# 1, LEAF LANE, FREEPORT, MI, 49325

https://tuckerbenner.com

Welcome to Cain Creek! This new development offers rolling hills, mature trees & open meadows. 3.03 acre parcel is ready for your dream home with wooded backyard & gently rolling building site. Easy commute to Grand Rapids, Lansing, or Kalamazoo/Battle Creek. Located minutes from downtown Middleville or Caledonia. Thornapple-Kellogg schools and over 1000 acres of [...]

## **Basics**

Category: Land Type: Acreage

Status: Active Bathrooms: 0 baths

**Lot size: 3.03** sq ft **Subdivision Name:** Cain Creek

Lot Size Acres: 3.03 acres County: Barry