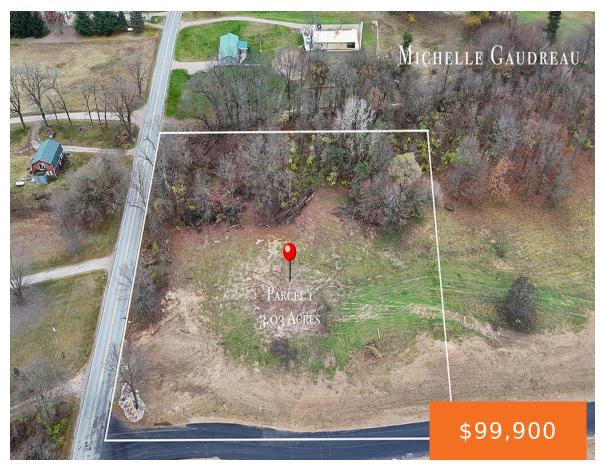

# 1, LEAF LANE, FREEPORT, MI, 49325

https://tuckerbenner.com

Welcome to Cain Creek! This new development offers rolling hills, mature trees & open meadows. 3.03 acre parcel is ready for your dream home with wooded backyard & gently rolling building site. Easy commute to Grand Rapids, Lansing, or Kalamazoo/Battle Creek. Located minutes from downtown Middleville or Caledonia. Thornapple-Kellogg schools and over 1000 acres of [...]

## **Basics**

Category: Land Type: Acreage

Status: Active Bathrooms: 0 baths

**Lot size: 3.03** sq ft **Subdivision Name:** Cain Creek

Lot Size Acres: 3.03 acres County: Barry