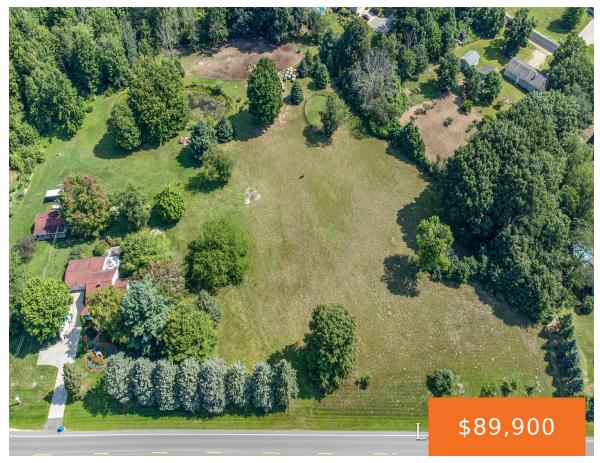

## 1, LEONARD, COOPERSVILLE, MI, 49404

https://tuckerbenner.com

Beautiful wooded 1 acre parcel available – newly split! Building restrictions include: stick built only, 3/2/2 minimum, 1400 sq. ft. minimum, 20% masonry on the front of home, and 120 sq. ft. out building. No premanufactured housing. This lot can NOT be used to store vehicles, RV's, boats, and/or trailers until home is built. Perk [...]

### **Basics**

Category: Land Type: Lot

Status: Active Bathrooms: 0 baths

Lot size: 1.05 sq ft Lot Size Acres: 1.05 acres

County: Ottawa

#### **Amenities & Features**

Utilities: Natural Gas Available, Electricity Available, None Lot Features: Buildable, Wooded

## **Miscellaneous**

Road Surface Type: Paved CrossStreet: 84th & Leonard

**Listing Terms:** Cash, Conventional