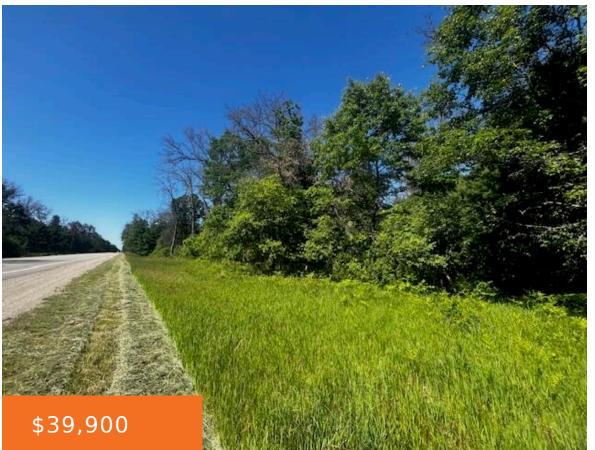

#### 1, M-37, IRONS, MI, 49644

https://tuckerbenner.com

Nicely wooded 2.67 acres near the Little Manistee ORV Trailhead. Borders hundreds of acres of state land at the north property line. There is no electric available for quite a few miles. If you are looking for a little piece of off grid property, this is perfect for you! Land contract terms are available.

# **Basics**

Category: Land

**Status:** Active

Lot size: 2.67 sq ft

County: Lake

Type: Acreage

Bathrooms: 0 baths

Lot Size Acres: 2.67 acres

### **Amenities & Features**

**Utilities:** None Connected, None Available **Lot Features:** Adj to Public Land, Buildable,

Wooded