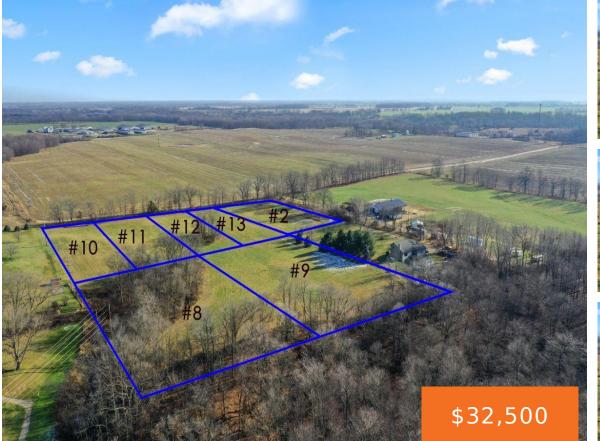

### PARCEL 11 KINGSTON, IONIA, MI, 48846

https://tuckerbenner.com

1 Acre Premium Building Site adjacent to Rolling Hills Golf Course in South Ionia. Gorgeous country setting with Wooded Hilltop Great location close to town, schools, retail strip, and an easy few minute jaunt to 196. Multiple sites and sizes available. Developers and Builders welcome. Hurry to find your perfect Building Spot! No manufactured Homes.

### Basics

Category: Land Status: Active Lot size: 1 sq ft County: Ionia Type: Acreage Bathrooms: 0 baths Lot Size Acres: 1 acres

## **Amenities & Features**

Utilities: None Lot Features: Buildable, Golf Course Frontage, Recreational

# **School Information**

High School District: Ionia

CrossStreet: Clyde, Kingston

Listing Terms: Cash, Conventional