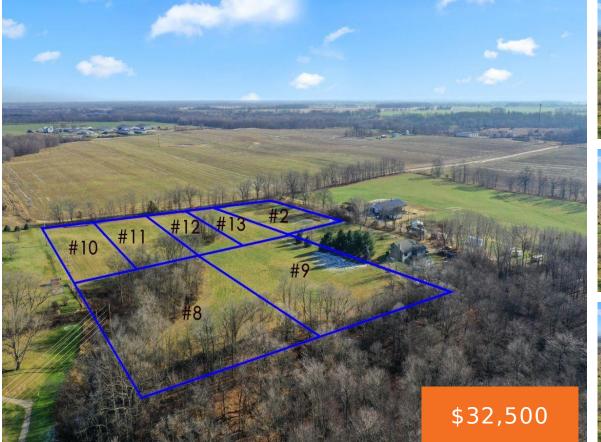

### PARCEL 12 KINGSTON, IONIA, MI, 48846

https://tuckerbenner.com

1 Acre Premium Building Site adjacent to Rolling Hills Golf Course in South Ionia. Gorgeous country setting with Wooded Hilltop Great location close to town, schools, retail strip, and an easy few minute jaunt to I96. Multiple sites and sizes available. Developers and Builders welcome. Hurry to find your perfect Building Spot! No manufactured Homes.