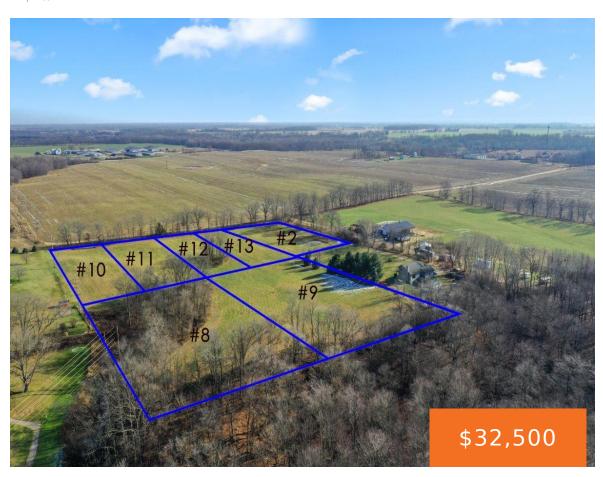

#### PARCEL 13 KINGSTON, IONIA, MI, 48846

https://tuckerbenner.com

1 Acre Premium Building Site adjacent to Rolling Hills Golf Course in South Ionia. Gorgeous country setting with Wooded Hilltop Great location close to town, schools, retail strip, and an easy few minute jaunt to I96. Multiple sites and sizes available. Developers and Builders welcome. Hurry to find your perfect Building Spot! No manufactured Homes.

#### **Basics**

Category: Land Type: Acreage

Status: Active Bathrooms: 0 baths

**Lot Size Acres: 1** acres

County: Ionia