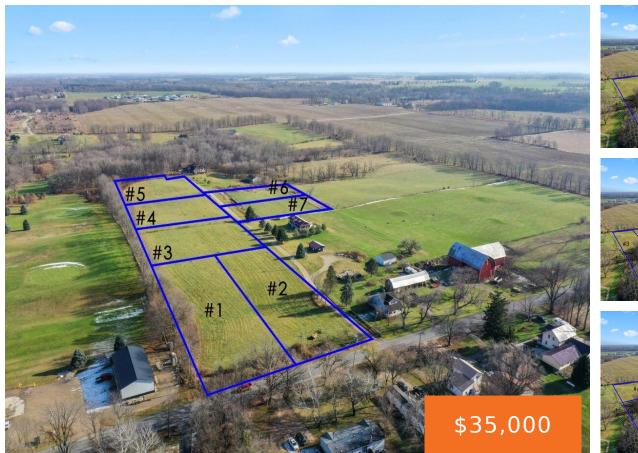

### PARCEL 2 1581 KELSEY, IONIA, MI, 48846

https://tuckerbenner.com

Welcome to Parcel 2 Kelsey HWY. Premium Building Site next to Rolling 18 Hole Golf Course in South Ionia. 1 Acre located on paved road close to downtown, schools, retail strip, and an easy few minute jaunt to I96. Multiple sites and sizes available. Developers and Builders welcome. Hurry to find your perfect Building Spot! [...]

### Basics

Category: Land Status: Active Lot size: 1 sq ft County: Ionia Type: Acreage Bathrooms: 0 baths Lot Size Acres: 1 acres