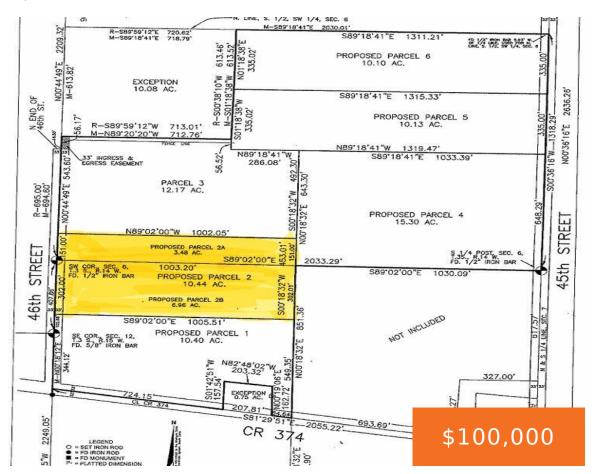

#### **Basics**

Category: Land

**Status:** Active

Lot size: 10.44 sq ft

County: Van Buren

Type: Acreage

Bathrooms: 0 baths

Lot Size Acres: 10.44 acres

#### **Miscellaneous**

**CrossStreet:** Cr 374 & 46th **Listing Terms:** Cash, Conventional

Phone: (231)730-8781

Email: tuckerbennerteam@gmail.com

Address: 2747 Lakeshore Drive, Twin Lake, MI 49457