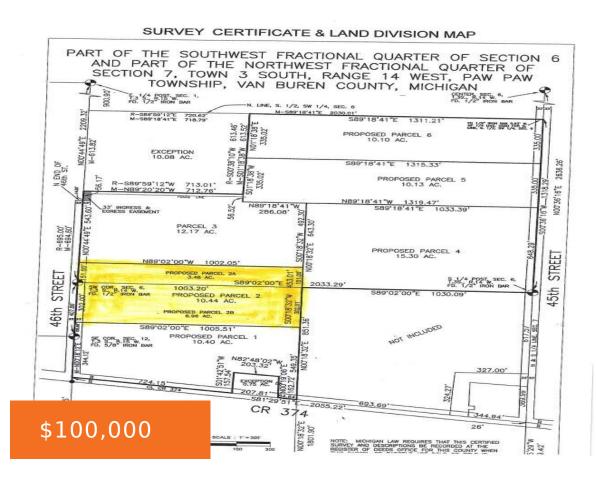

#### 2, CR 374, PAW PAW, MI, 49079

https://tuckerbenner.com

Parcel 5 \$100,00 10.1 Acres Parcel 5 \$100,00 10.15 Acres Parcel 4 \$150000 13.82 acres

Paw Paw country acreage building sites ready to grow or build! 10 plus acres, goregeous country setting with plenty of room for a pole barn or barndimium, Convenient to 94, Lake Cora golf course. Owners may consider land contract. Imagine deisgning your own gardeners paradise or hobby farm.