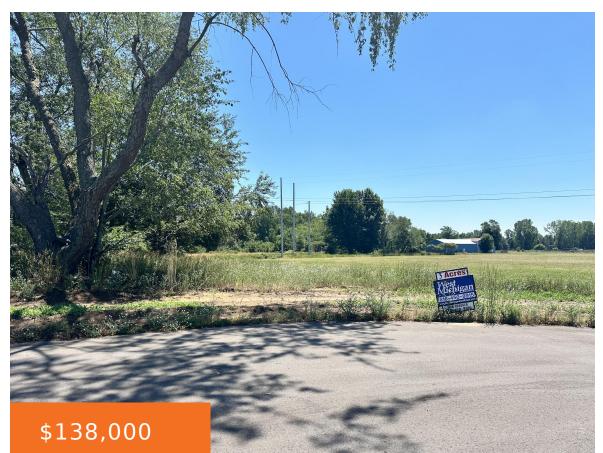

#### 2, FILLMORE, ALLENDALE, MI, 49401

https://tuckerbenner.com

Come walk this property. Right at the end of the cut-de-sac. Cleared but still has trees for privacy. Private road with only 4 homes on it. (please note, frontage is an estimate) See survey Well and septic. Natural gas. Lot has perked.

# Basics

Category: Land Status: Active Lot size: 2.95 sq ft County: Ottawa Type: Acreage Bathrooms: 0 baths Lot Size Acres: 2.95 acres

## **Amenities & Features**

Utilities: Electricity Available, None

Lot Features: Buildable, Cleared

#### Miscellaneous

Road Surface Type: Paved Listing Terms: Cash, Conventional CrossStreet: 64th/68th