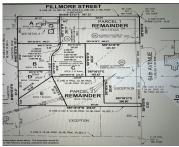

#### 2, FILLMORE, ALLENDALE, MI, 49401

https://tuckerbenner.com

Come walk this property. Right at the end of the cut-de-sac. Cleared but still has trees for privacy. Private road with only 4 homes on it. (please note, frontage is an estimate) See survey Well and septic. Natural gas. Lot has perked.