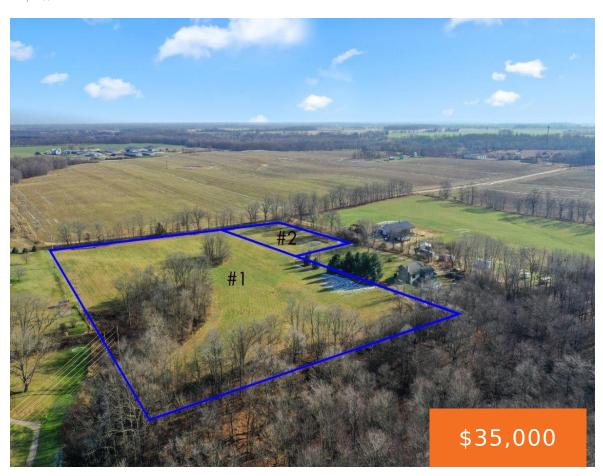

#### PARCEL 2 KINGSTON, IONIA, MI, 48846

https://tuckerbenner.com

Premium Building Site adjacent to Rolling Hills Golf Course in South Ionia. 1.25 Acres with a beautiful country setting yet located close to downtown, schools, retail strip, and an easy few minute commute to I96. Multiple sites and sizes available. Developers and Builders welcome. Hurry to find your perfect Building Spot! No manufactured Homes.

#### **Basics**

Category: Land Type: Acreage

Status: Active Bathrooms: 0 baths

Lot size: 1.25 sq ft Lot Size Acres: 1.25 acres

County: Ionia