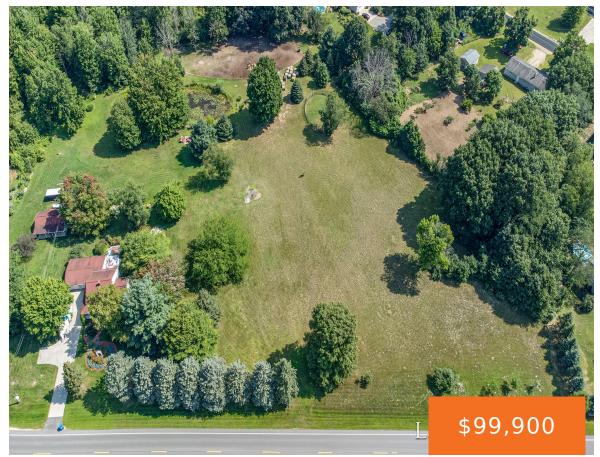

### 2, LEONARD, COOPERSVILLE, MI, 49404

https://tuckerbenner.com

Beautiful wooded 1 acre parcel available – newly split! Building restrictions include: stick built only, 3/2/2 minimum, 1400 sq. ft. minimum, 20% masonry on the front of home, and 120 sq. ft. out building. No premanufactured housing. This lot can NOT be used to store vehicles, RV's, boats, and/or trailers until home is built. Perk [...]

### **Basics**

Category: Land

**Status:** Active

Lot size: 1.04 sq ft

County: Ottawa

Type: Lot

Bathrooms: 0 baths

Lot Size Acres: 1.04 acres

### **Amenities & Features**

Utilities: Natural Gas Available, Electricity Available, None Lot Features: Buildable, Wooded