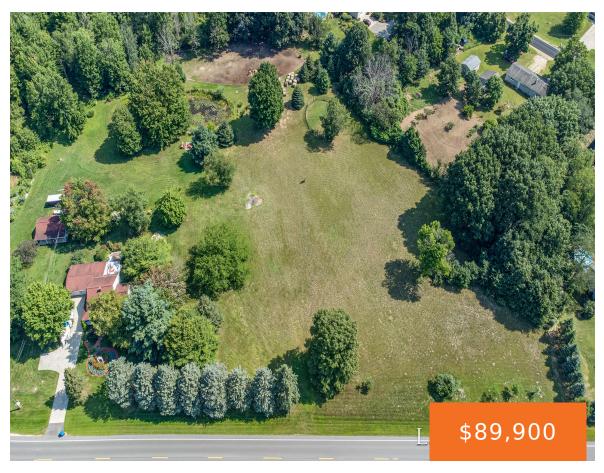

## 2, LEONARD, COOPERSVILLE, MI, 49404

https://tuckerbenner.com

Beautiful wooded 1 acre parcel available – newly split! Building restrictions include: stick built only, 3/2/2 minimum, 1400 sq. ft. minimum, 20% masonry on the front of home, and 120 sq. ft. out building. No premanufactured housing. This lot can NOT be used to store vehicles, RV's, boats, and/or trailers until home is built. Perk [...]

### **Basics**

Category: Land Type: Lot

Status: Active Bathrooms: 0 baths

Lot size: 1.04 sq ft Lot Size Acres: 1.04 acres

County: Ottawa