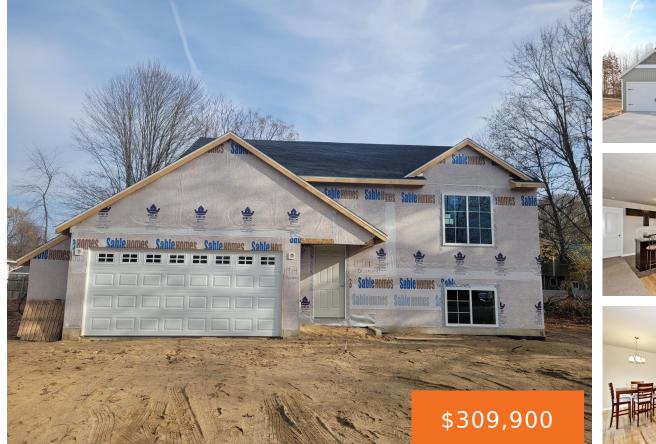

### 2, N. DIVISION AVE, SPARTA, MI, 49345

https://tuckerbenner.com

Welcome to a beautiful new bi-level home – The London Plan – on a nice lot in Sparta! Enjoy 3 bedrooms, 2 bathrooms, family room & living room, and almost 2,000 sq ft of living space. Stainless steel kitchen appliances, central A/C, garage door opener, and much more. Call Kristy to set up your showing [...]

- 3 beds
- 2 baths
- Single Family Residence
- Residential
- Active
- 1906 sq ft

×

Type: Single Family Residence Bedrooms: 3 beds Area: 1906 sq ft Year built: 2024 Lot Size Acres: 0.2 acres County: Kent