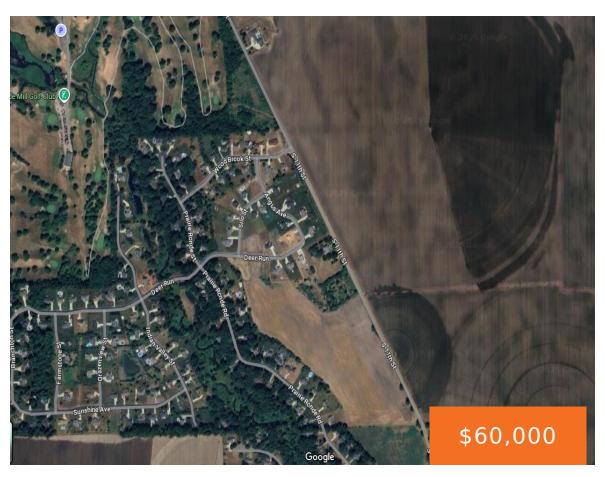

# 2, 11TH, SCHOOLCRAFT, MI, 49087

https://tuckerbenner.com

Build to suit! Perfect location for your new home. Just outside of the Woodbrook Estates neighborhood these 4 .68 acre lots are ready for your dream home. Ranch, 2 story, Barndominium, bring your ideas to one of the area's premier builders, Glerum Renovations. Their plans or yours. Tons of options! Award winning Schoolcraft Schools and [...]

### **Basics**

Category: Land Type: Lot

**Status:** Active Bathrooms: 0 baths

Lot Size Acres: 0.68 acres Lot size: 0.68 sq ft

County: Kalamazoo

# **Miscellaneous**

CrossStreet: W XY Ave & W YZ Ave **Listing Terms:** Cash, Build to Suit, Conventional