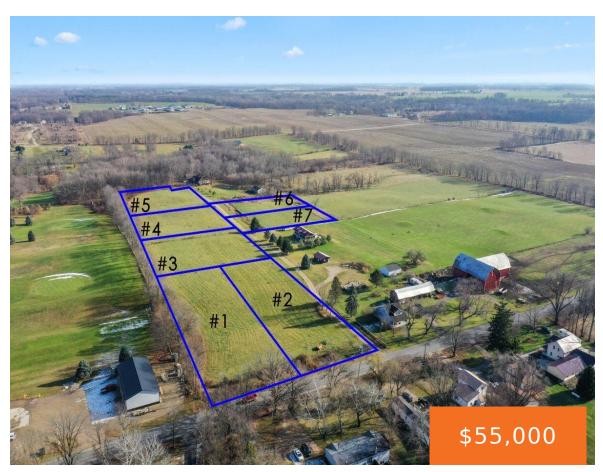

### PARCEL 3 1581 KELSEY, IONIA, MI, 48846

https://tuckerbenner.com

Welcome to Parcel 3 Kelsey Hwy. Premium 2 Acre Building Site adjacent to 18 Hole Rolling Hills Golf Course in South Ionia. Located off paved road close to downtown, schools, retail strip, and an easy few minute jaunt to I96. Multiple sites and sizes available. Developers and Builders welcome. Hurry to find your perfect Building [...]

#### **Basics**

Category: Land Type: Acreage

Bathrooms: 0 baths Status: Active

Lot Size Acres: 2 acres Lot size: 2 sq ft

County: Ionia