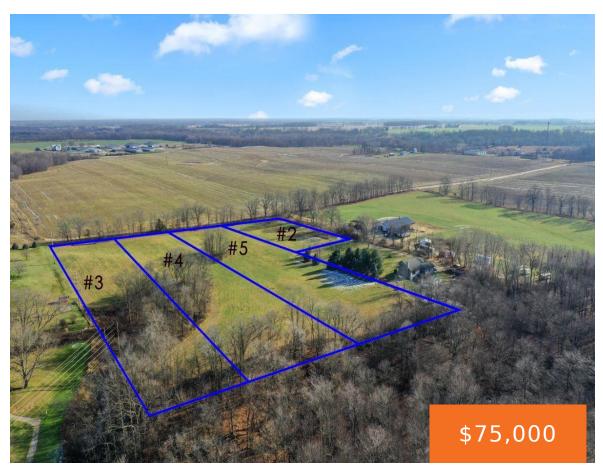

#### PARCEL 3 KINGSTON, IONIA, MI, 48846

https://tuckerbenner.com

Wow! 2.85 Acre Premium Building Site adjacent to Rolling Hills Golf Course in South Ionia. Gorgeous country setting with Wooded Hilltop Great location close to town, schools, retail strip, and an easy few minute jaunt to I96. Multiple sites and sizes available. Developers and Builders welcome. Hurry to find your perfect Building Spot! No manufactured [...]

#### **Basics**

Category: Land Type: Acreage

Status: Active Bathrooms: 0 baths

Lot size: 2.85 sq ft Lot Size Acres: 2.85 acres

**County:** Ionia