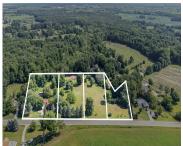

## 3, LEONARD, COOPERSVILLE, MI, 49404

https://tuckerbenner.com

Beautiful wooded 1 acre parcel available – newly split! Building restrictions include: stick built only, 3/2/2 minimum, 1400 sq. ft. minimum, 20% masonry on the front of home, and 120 sq. ft. out building. No premanufactured housing. This lot can NOT be used to store vehicles, RV's, boats, and/or trailers until home is built. Perk [...]

### **Basics**

Category: Land Type: Lot

Status: Active Bathrooms: 0 baths

Lot size: 1.05 sq ft Lot Size Acres: 1.05 acres

County: Ottawa