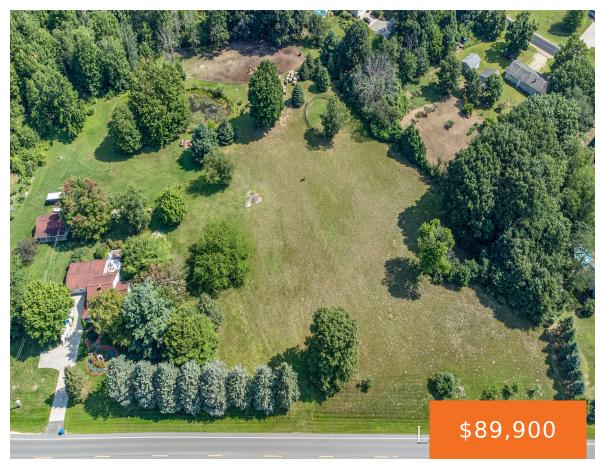

## 3, LEONARD, COOPERSVILLE, MI, 49404

https://tuckerbenner.com

Beautiful wooded 1 acre parcel available – newly split! Building restrictions include: stick built only, 3/2/2 minimum, 1400 sq. ft. minimum, 20% masonry on the front of home, and 120 sq. ft. out building. No premanufactured housing. This lot can NOT be used to store vehicles, RV's, boats, and/or trailers until home is built. Perk [...]

### **Basics**

Category: Land Type: Lot

Status: Active Bathrooms: 0 baths

Lot size: 1.05 sq ft Lot Size Acres: 1.05 acres

County: Ottawa

#### **Amenities & Features**

Utilities: Natural Gas Available, Electricity Available, None Lot Features: Buildable, Wooded

## **Miscellaneous**

Road Surface Type: Paved CrossStreet: 84th & Leonard

**Listing Terms:** Cash, Conventional