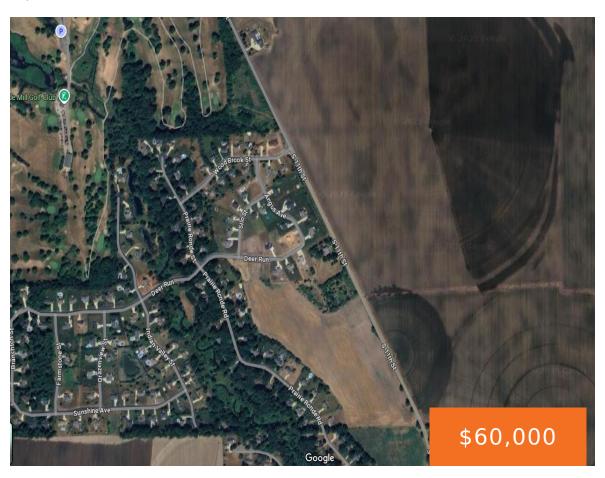

# 3, 11TH, SCHOOLCRAFT, MI, 49087

https://tuckerbenner.com

Build to suit! Perfect location for your new home. Just outside of the Woodbrook Estates neighborhood these 4 .68 acre lots are ready for your dream home. Ranch, 2 story, Barndominium, bring your ideas to one of the area's premier builders, Glerum Renovations. Their plans or yours. Tons of options! Award winning Schoolcraft Schools and [...]

## **Basics**

Category: Land Type: Lot

**Status:** Active Bathrooms: 0 baths

Lot Size Acres: 0.68 acres Lot size: 0.68 sq ft

County: Kalamazoo

# **Miscellaneous**

CrossStreet: W XY Ave & W YZ Ave **Listing Terms:** Cash, Build to Suit, Conventional