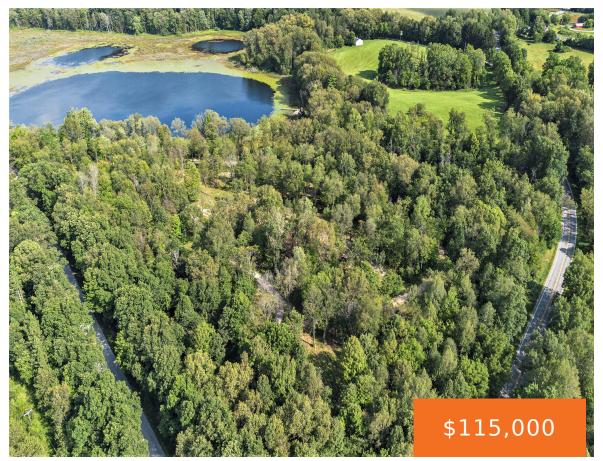

## 3, GUERNSEY LAKE, DELTON, MI, 49046

https://tuckerbenner.com

Fantastic private, wooded 3.3 acre buildable lot with 165 feet of Wiley Lake water frontage! Property has cleared building site all ready to go. Bring your own builder or buy the lot to enjoy the great scenery and fishing of Wiley Lake!