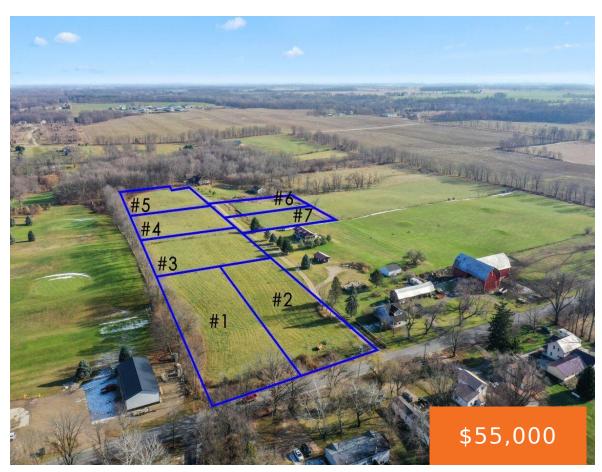

### PARCEL 4 1581 KELSEY, IONIA, MI, 48846

https://tuckerbenner.com

Welcome to Parcel 4 Kelsey HWY. Premium Building Site adjacent to Rolling Hills Golf Course in South Ionia. 2 Acre lot on paved road close to downtown, schools, retail strip, and an easy few minute jaunt to I96. Multiple sites and sizes available. Developers and Builders welcome. Hurry to find your perfect Building Spot! No [...]