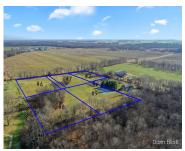

### PARCEL 4 1581 KELSEY, IONIA, MI, 48846

https://tuckerbenner.com

Welcome to Parcel 4 Kelsey HWY. Premium Building Site adjacent to Rolling Hills Golf Course in South Ionia. 2 Acre lot on paved road close to downtown, schools, retail strip, and an easy few minute jaunt to I96. Multiple sites and sizes available. Developers and Builders welcome. Hurry to find your perfect Building Spot! No [...]