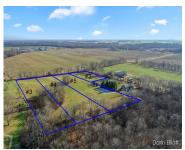

### PARCEL 4 1581 KELSEY, IONIA, MI, 48846

https://tuckerbenner.com

Welcome to Parcel 4 Kelsey HWY. Premium Building Site adjacent to Rolling Hills Golf Course in South Ionia. 2 Acre lot on paved road close to downtown, schools, retail strip, and an easy few minute jaunt to I96. Multiple sites and sizes available. Developers and Builders welcome. Hurry to find your perfect Building Spot! No [...]