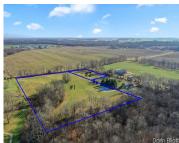

### PARCEL 4 1581 KELSEY, IONIA, MI, 48846

https://tuckerbenner.com

Welcome to Parcel 4 Kelsey HWY. Premium Building Site adjacent to Rolling Hills Golf Course in South Ionia. 2 Acre lot on paved road close to downtown, schools, retail strip, and an easy few minute jaunt to I96. Multiple sites and sizes available. Developers and Builders welcome. Hurry to find your perfect Building Spot! No [...]