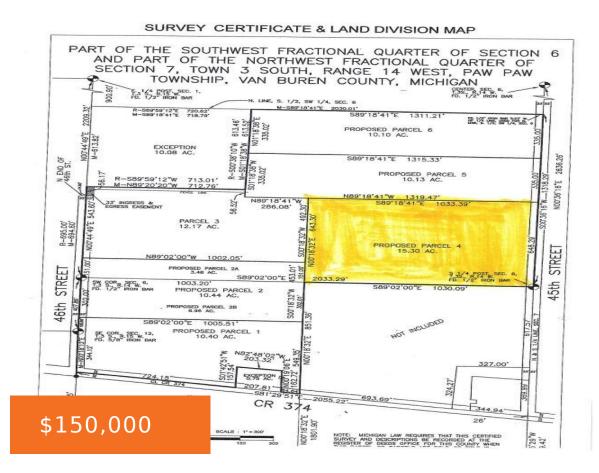

# **Basics**

Category: Land Type: Acreage

Status: Active Bathrooms: 0 baths

**Lot Size Acres: 15.3** sq ft **Lot Size Acres: 15.3** acres

County: Van Buren