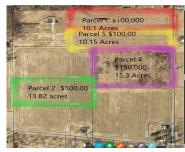

# **Basics**

Category: Land Type: Acreage

Status: Active Bathrooms: 0 baths

**Lot Size Acres: 15.3** sq ft **Lot Size Acres: 15.3** acres

County: Van Buren