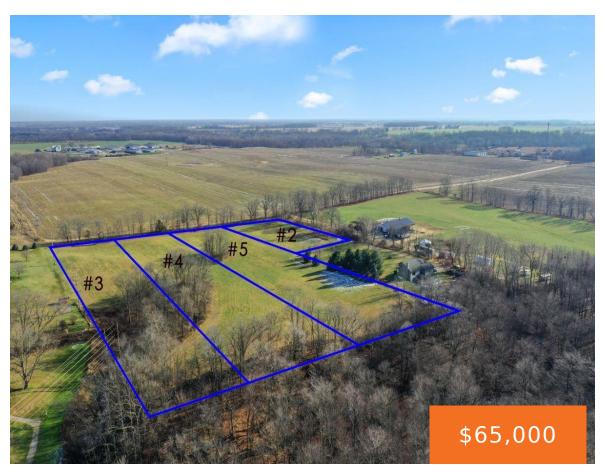

## PARCEL 4 KINGSTON, IONIA, MI, 48846

https://tuckerbenner.com

Welcome to Parcel 4 Kingston Rd. Nearly 3 Acre Premium Building Site adjacent to Rolling Hills Golf Course in South Ionia. Beautiful 2.85 Acre country setting yet close to town, schools, retail strip, and an easy few minute jaunt to I96. Multiple sites and sizes available. Developers and Builders welcome. Hurry to find your perfect [...]