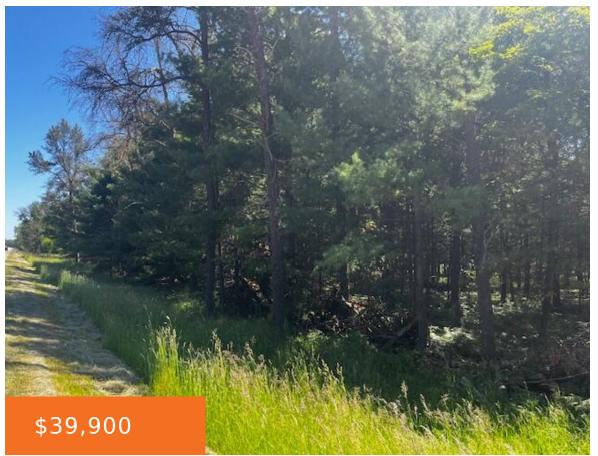

# 4, M-37, IRONS, MI, 49644

https://tuckerbenner.com

Two and a half acres of nicely wooded land. Property is near state land and is very close to the Little Manistee Trailhead. There is a small storage shed that was built on the property. Driveway and nice clearing already in place. There is no electric available at the road. If you are looking for [...]

## **Amenities & Features**

Utilities: None Connected, None Available Lot Features: Buildable, Wooded