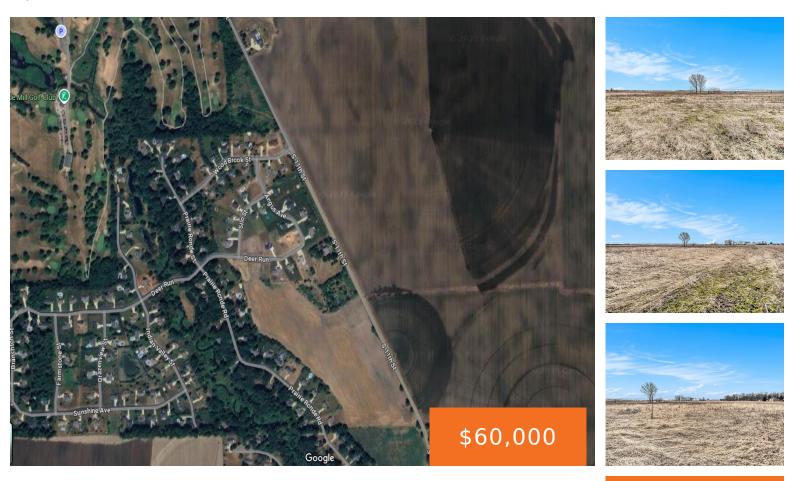

#### 4, 11TH, SCHOOLCRAFT, MI, 49087

https://tuckerbenner.com

Build to suit! Perfect location for your new home. Just outside of the Woodbrook Estates neighborhood these 4 .68 acre lots are ready for your dream home. Ranch, 2 story, Barndominium, bring your ideas to one of the area's premier builders, Glerum Renovations. Their plans or yours. Tons of options! Award winning Schoolcraft Schools and [...]

### Basics

Category: Land Status: Active Lot size: 0.68 sq ft County: Kalamazoo Type: Lot Bathrooms: 0 baths Lot Size Acres: 0.68 acres