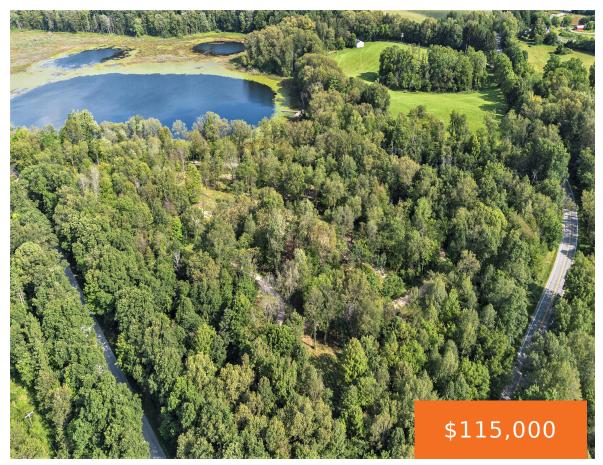

### 4, GUERNSEY LAKE, DELTON, MI, 49046

https://tuckerbenner.com

Fantastic private, wooded 2.6 acre buildable lot with 190 feet of Wiley Lake water frontage! Property has cleared building site all ready to go. Bring your own builder or buy the lot to enjoy the great scenery and fishing of Wiley Lake!