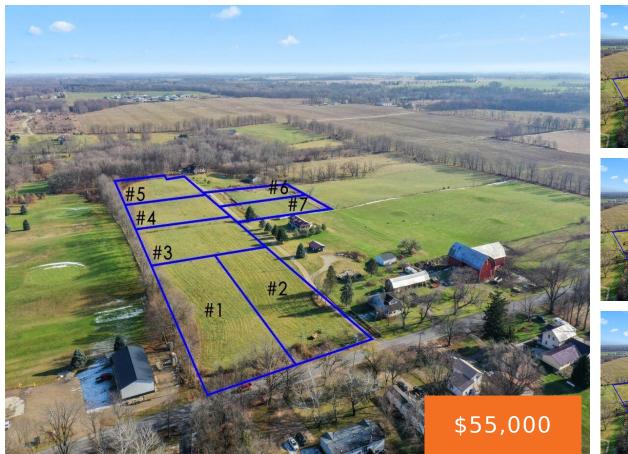

### PARCEL 5 1581 KELSEY, IONIA, MI, 48846

https://tuckerbenner.com

Welcome to Parcel 5 Kelsey HWY. Premium Building Site adjacent to Rolling Hills Golf Course in South Ionia. 2 Acre lot on paved road close to downtown, schools, retail strip, and an easy few minute jaunt to 196. Multiple sites and sizes available. Developers and Builders welcome. Hurry to find your perfect Building Spot! No [...]