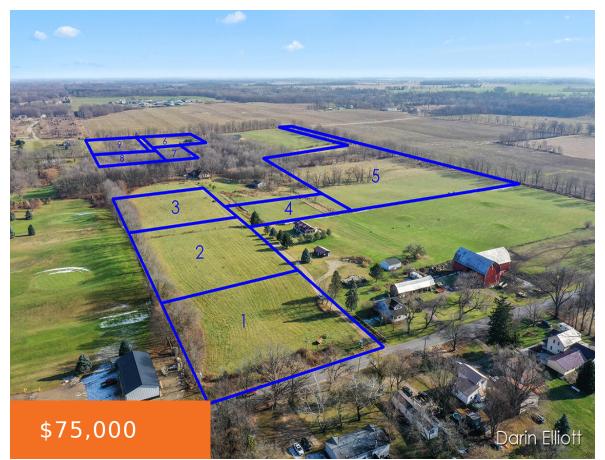

### PARCEL 5 1581 KELSEY, IONIA, MI, 48846

https://tuckerbenner.com

Welcome to Parcel 5 Kelsey Hwy. Premium Building Site adjacent to Rolling

downtown, schools, retail strip, and an easy few minute straight shot to 196.

Multiple sites and sizes available. See Pics and Additional Listings. Developers

Hills Golf Course in South Ionia. 2 Acres located off paved road close to

- 0 baths
- Acreage
- Land

×

• Active

Basics

Category: Land Status: Active Lot size: 2 sq ft County: Ionia