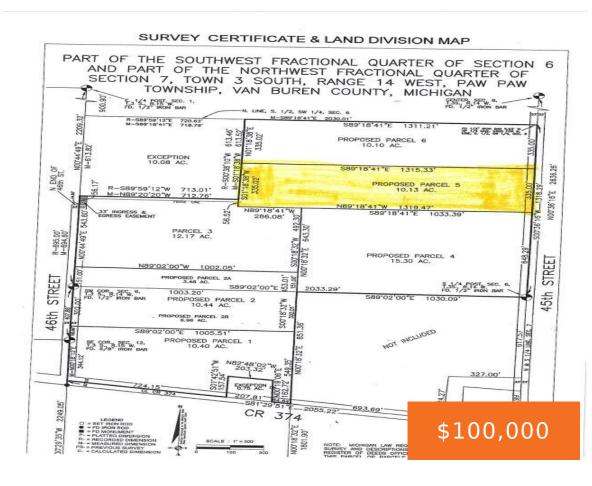

### 5, 45TH & 46TH, PAW PAW, MI, 49079

https://tuckerbenner.com

Paw Paw country acreage building sites ready to grow or build! 10 plus acres, gorgeous country setting with plenty of room for a pole barn or barndimium, Convenient to 94, Lake Cora golf course. Owners may consider land contract. Imagine designing your own gardeners paradise or hobby farm.

## **Basics**

Category: Land Status: Active Lot size: 10.13 sq ft County: Van Buren

**Building Details** 

Current Use: Agricultural

**Amenities & Features** 

Utilities: Electricity Available, None

Fees & Taxes

## Miscellaneous

**CrossStreet:** CR 374 & 45th

Type: Acreage Bathrooms: 0 baths Lot Size Acres: 10.13 acres

Lot Features: Tillable

**Tax Year:** 2024

Listing Terms: Cash, Conventional