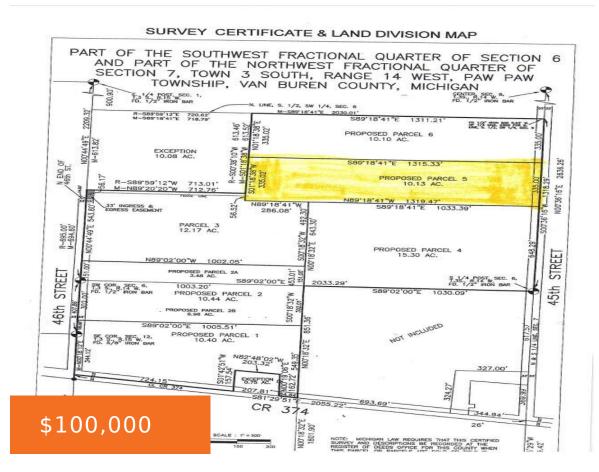

#### 5, CR 374, PAW PAW, MI, 49079

https://tuckerbenner.com

Paw Paw country acreage building sites ready to grow or build! 10 plus acres, goregeous country setting with plenty of room for a pole barn or barndimium, Convenient to 94, Lake Cora golf course. Owners may consider land contract. Imagine deisgning your own gardeners paradise or hobby farm.

### **Basics**

Category: Land

Status: Active Bathrooms: 0 baths

Lot size: 10.13 sq ft Lot Size Acres: 10.13 acres

Type: Acreage

County: Van Buren