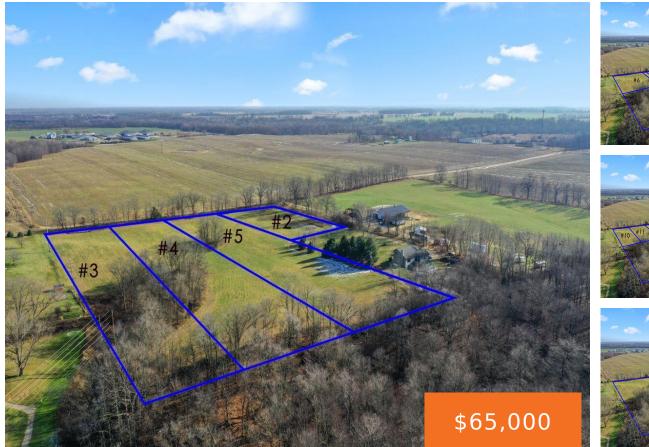

### PARCEL 5 KINGSTON, IONIA, MI, 48846

https://tuckerbenner.com

Welcome to Lot 5 Kingston Rd. Nearly 3 Acre Prime Building Site with a gorgeous country setting in South Ionia. Located close to town, schools, retail strip, and an easy few minutes to I96. Multiple sites and sizes available. Developers and Builders welcome. Hurry to find your perfect Building Spot! No manufactured Homes.

### Basics

Category: Land Status: Active Lot size: 2.85 sq ft County: Ionia Type: Acreage Bathrooms: 0 baths Lot Size Acres: 2.85 acres