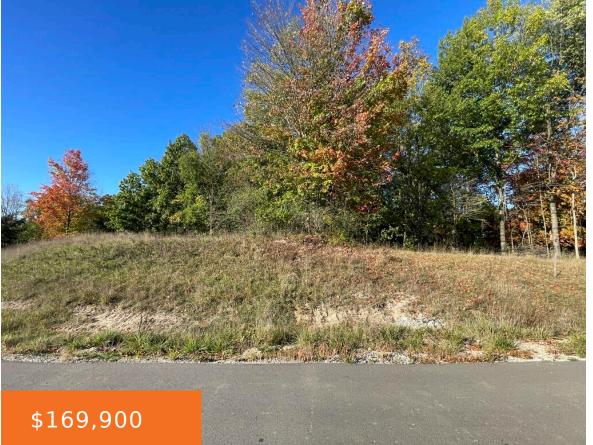

## 5, MARKRIDGE, GRAND RAPIDS, MI, 49534

https://tuckerbenner.com

Build Your Dream Home On Parcel 5 Markridge Drive! This rolling and wooded building site in Tallmadge Township and Grandville School district sits on two newly paved private cul de sacs. There is Natural Gas, Underground Electric, and In-ground Cable for Spectrum Internet. You can choose your own builder. Pole barns are fine. This site [...]

## **Basics**

Category: Land

**Status:** Active

Lot size: 3.69 sq ft

County: Ottawa

Type: Lot

Bathrooms: 0 baths

Lot Size Acres: 3.69 acres

#### **Amenities & Features**

**Utilities:** Natural Gas Available, Electricity

Available, Cable Available, None

Lot Features: Rolling Hills, Buildable, Cul-

De-Sac, Wooded