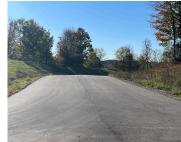

## 5, MARKRIDGE, GRAND RAPIDS, MI, 49534

https://tuckerbenner.com

Build Your Dream Home On Parcel 5 Markridge Drive! This rolling and wooded building site in Tallmadge Township and Grandville School district sits on two newly paved private cul de sacs. There is Natural Gas, Underground Electric, and In-ground Cable for Spectrum Internet. You can choose your own builder. Pole barns are fine. This site [...]

#### **Amenities & Features**

**Utilities:** Natural Gas Available, Electricity

Available, Cable Available, None

Lot Features: Rolling Hills, Buildable, Cul-

De-Sac, Wooded

### **Miscellaneous**

Road Surface Type: Paved

Listing Terms: Cash, Conventional

CrossStreet: Winans & Carlson Woods

Call us now

Phone: (231)730-8781

Email: tuckerbennerteam@gmail.com

Address: 2747 Lakeshore Drive, Twin Lake, MI 49457