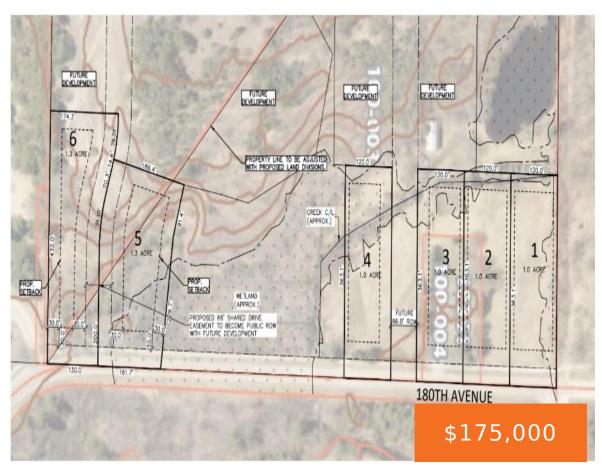

## 6, 180TH, SPRING LAKE, MI, 49456

https://tuckerbenner.com

Rare Vacant Land Opportunity in Spring Lake Township! Pending final split approval from the township, there will be 6 parcels available, all either an acre or more! A short distance to Lake Hills Elementary, City Sidewalk, and 10 mins to either Grand Haven beach or Spring Lake. Grand Haven School District. City Water/Private Septic. Reach [...]

## **Basics**

Category: Land Type: Acreage

Status: Active Bathrooms: 0 baths

**Lot size: 1.3** sq ft **Lot Size Acres: 1.3** acres

County: Ottawa

# **Miscellaneous**

Road Surface Type: Paved CrossStreet: Taft St

Listing Terms: Cash, Build to Suit, Conventional