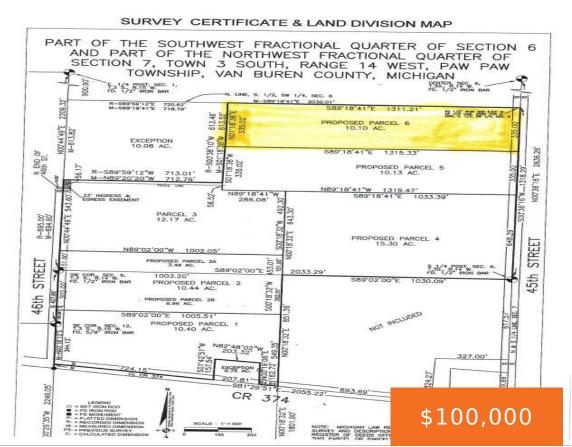

# 6, 45TH & 46TH, PAW PAW, MI, 49079

https://tuckerbenner.com

Paw Paw country acreage building sites ready to grow or build! 10 plus acres, gorgeous country setting with plenty of room for a pole barn or barndimium, Convenient to 94, Lake Cora golf course. Owners may consider land contract. Imagine designing your own gardeners paradise or hobby farm.

## **Basics**

Category: Land Type: Acreage

**Status:** Active Bathrooms: 0 baths

Lot Size Acres: 10.1 acres Lot size: 10.1 sq ft

County: Van Buren

# **Miscellaneous**

CrossStreet: CR 374 & 45th Listing Terms: Cash, Conventional