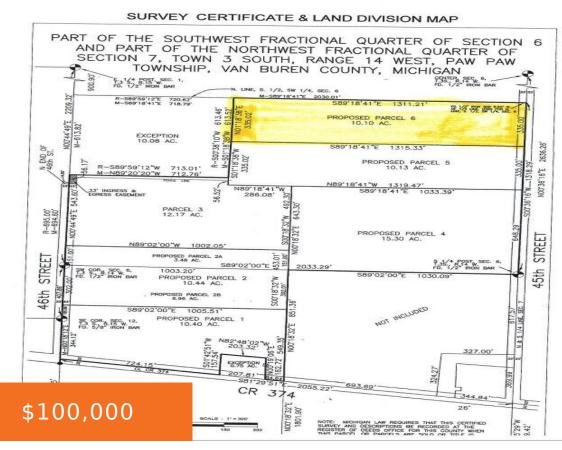

## 6, CR 374, PAW PAW, MI, 49079

https://tuckerbenner.com

Paw Paw country acreage building sites ready to grow or build! 10 plus acres, goregeous country setting with plenty of room for a pole barn or barndimium, Convenient to 94, Lake Cora golf course. Owners may consider land contract. Imagine deisgning your own gardeners paradise or hobby farm.

## Basics

Category: Land Status: Active Lot size: 10.1 sq ft County: Van Buren Type: Acreage Bathrooms: 0 baths Lot Size Acres: 10.1 acres

## Miscellaneous

CrossStreet: Cr 374 to corner of 34 & 45th

Listing Terms: Cash, Conventional