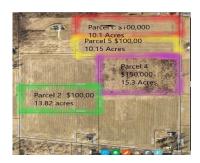

## 6, CR 374, PAW PAW, MI, 49079

https://tuckerbenner.com

Paw Paw country acreage building sites ready to grow or build! 10 plus acres, goregeous country setting with plenty of room for a pole barn or barndimium, Convenient to 94, Lake Cora golf course. Owners may consider land contract. Imagine deisgning your own gardeners paradise or hobby farm.

## Basics

Category: Land Status: Active Lot size: 10.1 sq ft County: Van Buren Type: Acreage Bathrooms: 0 baths Lot Size Acres: 10.1 acres