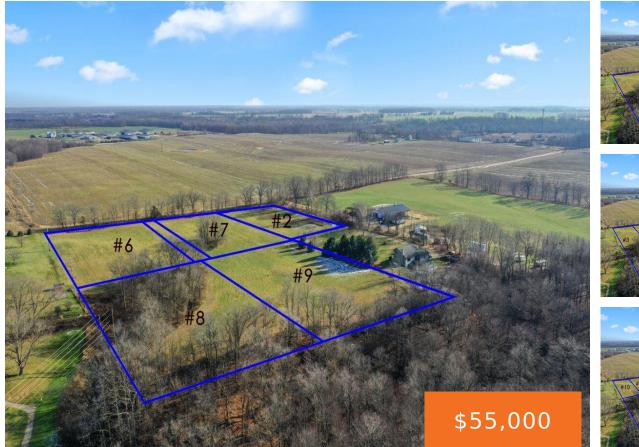

### PARCEL 6 KINGSTON, IONIA, MI, 48846

https://tuckerbenner.com

Welcome to Parcel 6 Kingston Rd. Premium 2 Acres Building Site with a beautiful country setting in South Ionia. Great location close to town, schools, retail strip, and an easy few minutes to I96. Multiple sites and sizes available. Developers and Builders welcome. Hurry to find your perfect Building Spot! No manufactured Homes.

### Basics

Category: Land Status: Active Lot size: 2 sq ft County: Ionia Type: Acreage Bathrooms: 0 baths Lot Size Acres: 2 acres

## **Amenities & Features**

Utilities: None Lot Features: Buildable, Golf Course Frontage, Recreational