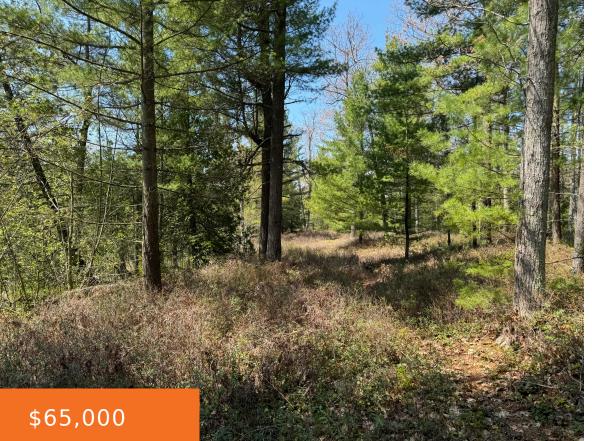

### 6, WEST AU SABLE POINT, OSCODA, MI, 48750

https://tuckerbenner.com

Secluded Wilderness Retreat: 22 Acres of Pristine Wooded Land Near Lake Huron Escape to your own slice of nature's paradise with this breathtaking 22-acre parcel of vacant wooded land nestled just one mile away from the tranquil shores of Lake Huron. Perfectly positioned for those seeking privacy, tranquility, and endless outdoor adventures, this property offers [...]

### **Basics**

Category: Land

**Status:** Active

Lot size: 22.05 sq ft

County: losco

Type: Acreage

Bathrooms: 0 baths

Lot Size Acres: 22.05 acres

### **Amenities & Features**

Utilities: None Connected, None Available Waterfront Features: Pond

Lot Features: Rolling Hills, Wooded