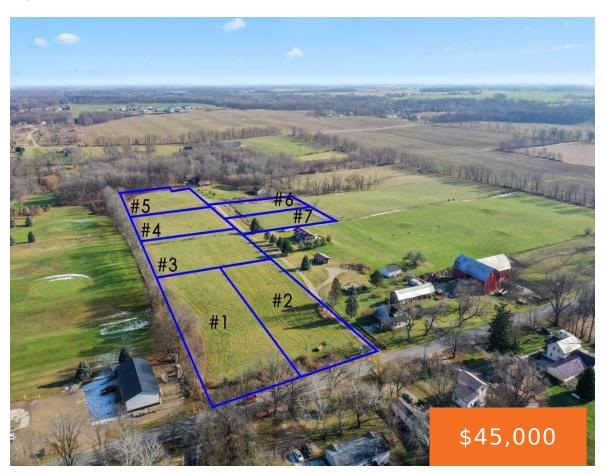

### PARCEL 7 1581 KELSEY, IONIA, MI, 48846

https://tuckerbenner.com

Welcome to Parcel 7 Kelsey HWY. Premium 2 Acre building site in South Ionia with a beautiful country setting yet close to downtown, schools, retail strip, and an easy few minute jaunt to I96. Multiple sites and sizes available. Developers and Builders welcome. Hurry to find your perfect Building Spot! No manufactured Homes.

#### **Basics**

Category: Land Type: Acreage

Status: Active Bathrooms: 0 baths

Lot size: 2 sq ft Lot Size Acres: 2 acres

County: Ionia