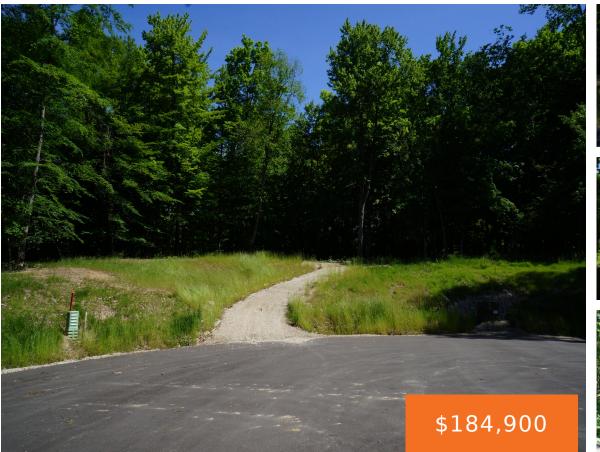

#### PARCEL 7 CARLSON WOODS, GRAND RAPIDS, MI, 49534

https://tuckerbenner.com

Great location and turnkey! Build your dream home on private and rolling wooded 3.3 acres of vacant land in Grandville schools. This Tallmadge Township lot is located on a small cul-de-sac with only three lots within a small neighborhood of only two roads. Survey and vacant land evaluation (perc test) completed. Electric, natural gas, and [...]

# **Amenities & Features**

**Utilities:** None Connected, Natural Gas Available, Electric Available, Cable Available

Lot Features: Rolling Hills, Buildable, Cul-De-Sac, Wooded