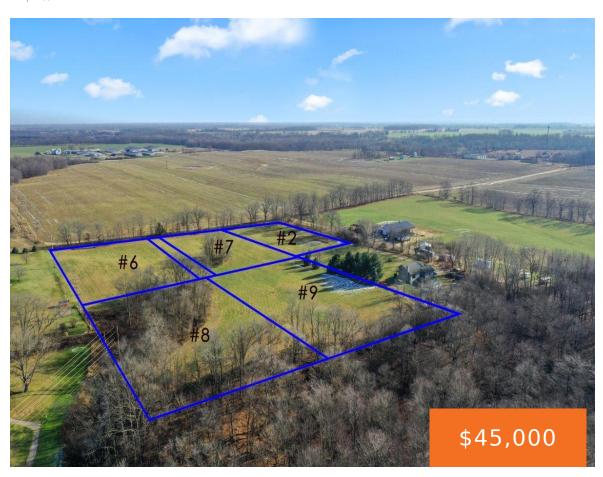

#### PARCEL 7 KINGSTON, IONIA, MI, 48846

https://tuckerbenner.com

Hard to find 2 Acre Premium Building Site with a gorgeous country setting yet close to town, schools, retail strip, and an easy few minute jaunt to I96. Multiple sites and sizes available. See Pics and Additional Listings. Developers and Builders welcome. Hurry to find your perfect Building Spot! No manufactured Homes.

#### **Basics**

Category: Land Type: Acreage

Status: Active Bathrooms: 0 baths

Lot size: 2 sq ft Lot Size Acres: 2 acres

County: Ionia