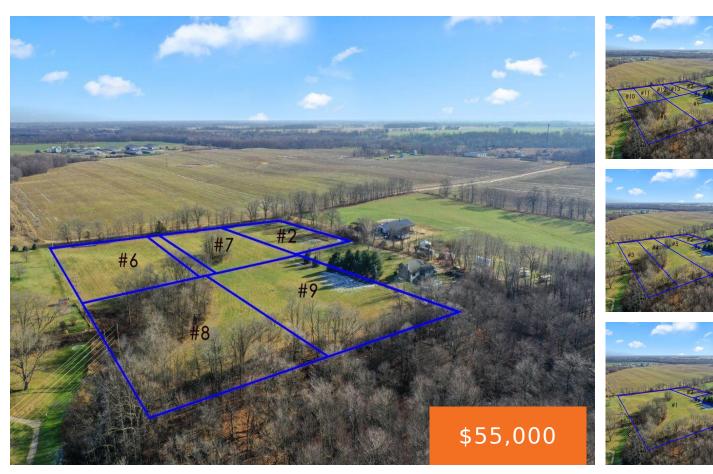

### PARCEL 8 KINGSTON, IONIA, MI, 48846

https://tuckerbenner.com

Premium 2+ Acre Building Site with a beautiful country setting located close to town, schools, retail strip, and an easy few minute jaunt to I96. Multiple sites and sizes available. Developers and Builders welcome. Hurry to find your perfect Building Spot! No manufactured Homes.

### Basics

Category: Land Status: Active Lot size: 2.15 sq ft County: Ionia Type: Acreage Bathrooms: 0 baths Lot Size Acres: 2.15 acres